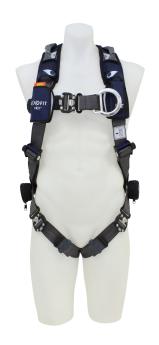

## **DBI-SALA Exofit Riggers**

ExoFit NEX harnesses are the most advanced harnesses in the industry and are the culmination of our experience, ongoing reasearch and the incorporation of new materials and innovative features. When speed and sfficiency are project requirements ExoFit NEX.

- Non-slip hybrid comfort padding on shoulders, back and leg
- Duo-Lok™ quick connect buckles on chest and leg straps
- Confined space/retrieval attachment points

## **Specifications**

- Repel™ technology webbing
- Built-in Lanyard keepers
- Revolver™ vertical torso adjusters
- Impact indicator

- Integrated suspension trauma straps
- Built-in reflective materials
- Protected lablels, equipped with i-Safe™
- Next Back Pack