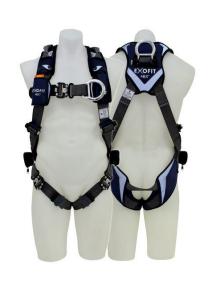

## **DBI-SALA Exofit Riggers**

ExoFit NEX harnesses are the most advanced harnesses in the industry and are the culmination of our experience, ongoing reasearch and the incorporation of new materials and innovative features. When speed and sfficiency are project requirements ExoFit NEX.

- Non-slip hybrid comfort padding on shoulders, back and leg
- Duo-Lok™ quick connect buckles on chest and leg straps
- Confined space/retrieval attachment points

## **Specifications**

- Repel™ technology webbing
- Built-in Lanyard keepers
- Revolver™ vertical torso adjusters
- Impact indicator

- Integrated suspension trauma straps
- Built-in reflective materials
- Protected lablels, equipped with i-Safe™
- Next Back Pack