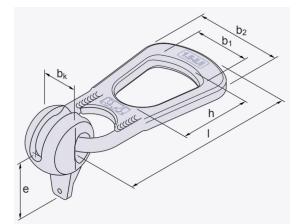

- Proof tested, supplied with test certificate and stamped with unique trackable serial number
- Full range of Clutches up to 32 tonne
- Clutches are elctroplated to increase longevity

| Part<br>No. | WLL<br>(tonnes) | b1<br>(mm) | b2<br>(mm) | h<br>(mm) | e<br>(mm) | bk<br>(mm) | l<br>(mm) | Weight<br>(kg) |
|-------------|-----------------|------------|------------|-----------|-----------|------------|-----------|----------------|
| 295201      | 1.3t            | 46         | 78         | 70        | 53        | 33         | 158       | 0.9            |
| 295202      | 2.5t            | 66         | 100        | 86        | 68        | 43         | 197       | 1.6            |
| 295203      | 5t              | 72         | 125        | 88        | 95        | 56         | 240       | 3.4            |
| 295204      | 10t             | 89         | 170        | 115       | 120       | 77         | 340       | 9.5            |