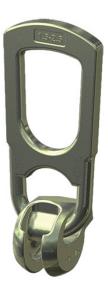

## Phillips Concrete Lifting Clutch

The Phillips spherical head lifting clutch is made of resistant cast steel as well as forged steel. It's included claw supports an easy (un) coupling to anchor head of the Spherical head anchor systems. The Spherical head lifting clutch surface is completely electro-galvanised.